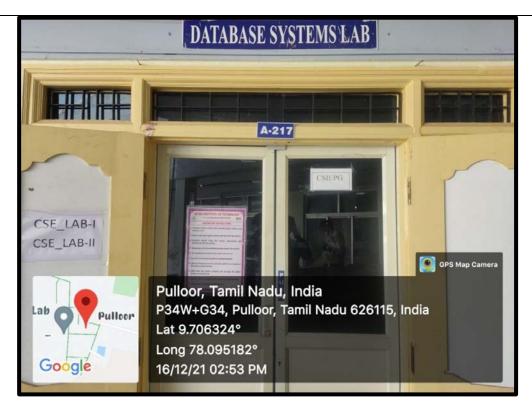

DATABASE SYSTEM LAB

COMMON COMPUTER CENTER WING I

COMMON COMPUTER CENTER WING II

CENTER FOR PROGRAMMING AND RESEARCH LAB

CENTER FOR PROGRAMMING AND RESEARCH